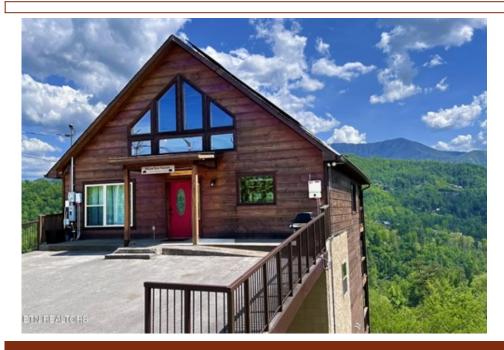

## 216 W Pinnacle Dr, Gatlinburg, TN 37738

» Beds: 6 | Baths: 6 Full, 1 Half

» MLS #: 300893

Single Family | 3,267 ft<sup>2</sup> | Lot: 6,970 ft<sup>2</sup>
More Info: 216WPinnacleDr.IsForSale.com

## \$ 1,490,000

Check out this high yield investment cabin just minutes from downtown Gatlinburg. Grossing \$215, 347 in 2021, \$213, 294 in 2022 and \$152, 306 in 2023 (these numbers do not include sales and lodging taxes) Have your vacation home pay your mortgage off and profit while you enjoy your own mountain home. Not many rentals have this kind of reputation. A total of 122 reviews and EVERY one a 5 star review. Welcome to Mountain Haven, where the majesty of the Great Smoky Mountains unfolds before your eyes. Nestled high above Gatlinburg, this exquisite cabin beckons you to experience nature's grandeur in unparalleled comfort. Perched atop its lofty vantage point, Mountain Haven boasts sweeping, panoramic vistas of the Great Smoky Mountains National Park and majestic Mt LeConte. Step onto the expansive deck and immerse yourself in the tranquility of your surroundings, or sink into the bubbling hot tub for a soothing soak with a view that defies description. Convenience meets serenity at Mountain Haven. While just 5 minutes from downtown Gatlinburg, this haven is strategically situated to offer easy access to the area's attractions without the hassle of heavy traffic. Multiple back road options to Pigeon Forge ensure seamless journeys, with Dollywood's gates a mere 20 minutes away and the hustling Pigeon Forge etrip just 15 minutes from your decease. For these entire out of driving, the Catlinburg traffic a besele-free