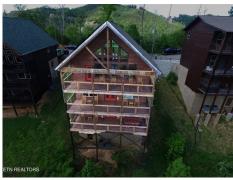

## 216 W Pinnacle Dr, Gatlinburg, TN 37738

» Beds: 6 | Baths: 6 Full, 1 Half

» MLS #: 300893

Single Family | 3,267 ft<sup>2</sup> | Lot: 6,970 ft<sup>2</sup>
More Info: 216WPinnacleDr.IsForSale.com

## \$ 1,490,000

Check out this high yield investment cabin just minutes from downtown Gatlinburg. Grossing \$215, 347 in 2021, \$213, 294 in 2022 and \$152, 306 in 2023 (these numbers do not include sales and lodging taxes) Have your vacation home pay your mortgage off and profit while you enjoy your own mountain home. Not many rentals have this kind of reputation. A total of 122 reviews and EVERY one a 5 star review. Welcome to Mountain Haven, where the majesty of the Great Smoky Mountains unfolds before your eyes. Nestled high above Gatlinburg, this exquisite cabin beckons you to experience nature's grandeur in unparalleled comfort. Perched atop its lofty vantage point, Mountain Haven boasts sweeping, panoramic vistas of the Great Smoky Mountains National Park and majestic Mt LeConte. Step onto the expansive deck and immerse yourself in the tranquility of your surroundings, or sink into the bubbling hot tub for a soothing soak with a view that defies description. Convenience meets serenity at Mountain Haven. While just 5 minutes from downtown Gatlinburg, this haven is strategically situated to offer easy access to the area's attractions without the hassle of heavy traffic. Multiple back road options to Pigeon Forge ensure seamless journeys, with Dollywood's gates a mere 20 minutes away and the hustling Pigeon Forge etrip just 15 minutes from your decease. For these entire out of driving, the Catlinburg traffic a besele-free